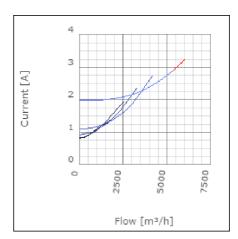

e of transported air when speed-controlled | 40            | °C    |
| Sound pressure level at 3 m                               | 51.1          | dB(A) |
| Length                                                    | 882           | mm    |
| Width                                                     | 843           | mm    |
| Height                                                    | 568           | mm    |
| Weight                                                    | 70            | kg    |
| Enclosure class, motor                                    | 44            | IP    |
| Insulation class, motor                                   | F             |       |
| Duct connection                                           | 800x500<br>mm |       |

www.ostberg.com Page 1/4



# Diagrams













www.ostberg.com Page 2/4



## Sound





|             | Tot | 63 | 125 | 250 | 500 | 1k | 2k | 4k | 8k |
|-------------|-----|----|-----|-----|-----|----|----|----|----|
| Inlet       | -   | -  | -   | -   | -   | -  | -  | -  | -  |
| Outlet      | -   | -  | -   | -   | -   | -  | -  | -  | -  |
| Surrounding | -   | -  | -   | -   | -   | -  | -  | -  | -  |
| Surrounding | -   | -  | -   | -   | -   | -  | -  | -  | -  |
| 120         |     |    |     |     |     |    |    |    |    |
| 80          |     |    |     |     |     |    |    |    |    |
|             |     |    |     |     |     |    |    |    |    |

### **Parameter**

Distance: 3.000

Propagation type: Hemi-spherical

Equivalent absorption 20.00

area:

www.ostberg.com Page 3/4



### **Dimensions**



# Wiri