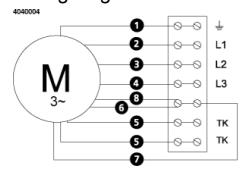

# Wiring diagram

- M= Fan Motor
- (M1) = Fan Motor
- M2 Fan Motor
- M3 = Rotor Motor
- 1 = Yellow/Green
- 2 = Black
- E = Blue
- = Brown
- = White (TW)
- 6 = Orange
- 7 = Grey
- 🕄 = Red
- 9 = Green
- 10 = Violet