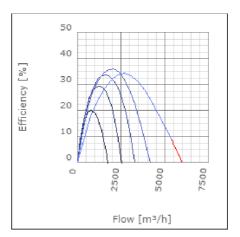

nsported air when speed-controlled | 40            | °C    |
| Sound pressure level at 3 m                               | 51.1          | dB(A) |
| Length                                                    | 882           | mm    |
| Width                                                     | 843           | mm    |
| Height                                                    | 568           | mm    |
| Weight                                                    | 70            | kg    |
| Enclosure class, motor                                    | 44            | IP    |
| Insulation class, motor                                   | F             |       |
| Duct connection                                           | 800x500<br>mm |       |

www.ostberg.com Page 1/4



# Diagrams













www.ostberg.com Page 2/4



## Sound





|             | Tot | 63 | 125 | 250 | 500 | 1k | 2k | 4k | 8k |
|-------------|-----|----|-----|-----|-----|----|----|----|----|
| Inlet       | -   | -  | -   | -   | -   | -  | -  | -  | -  |
| Outlet      | -   | -  | -   | -   | -   | -  | -  | -  | -  |
| Surrounding | -   | -  | -   | -   | -   | -  | -  | -  | -  |
| Surrounding | -   | -  | -   | -   | -   | -  | -  | -  | -  |
| 120         |     |    |     |     |     |    |    |    |    |
| 80          |     |    |     |     |     |    |    |    |    |
|             |     |    |     |     |     |    |    |    |    |

### **Parameter**

Distance: 3.000

Propagation type: Hemi-spherical

Equivalent absorption 20.00

area:

www.ostberg.com Page 3/4



### **Dimensions**



# Wiring diagr