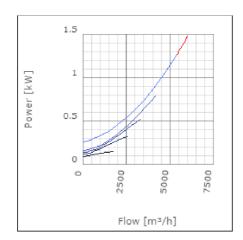

ransported air when speed-controlled | 40            | °C    |
| Sound pressure level at 3 m                               | 51.1          | dB(A) |
| Length                                                    | 882           | mm    |
| Width                                                     | 843           | mm    |
| Height                                                    | 568           | mm    |
| Weight                                                    | 70            | kg    |
| Enclosure class, motor                                    | 44            | IP    |
| Insulation class, motor                                   | F             |       |
| Duct connection                                           | 800x500<br>mm |       |

www.ostberg.com Page 1/4



# Diagrams













www.ostberg.com Page 2/4



## Sound





|             | Tot | 63 | 125 | 250 | 500 | 1k | 2k | 4k | 8k |
|-------------|-----|----|-----|-----|-----|----|----|----|----|
| Inlet       | -   | -  | -   | -   | -   | -  | -  | -  | -  |
| Outlet      | -   | -  | -   | -   | -   | -  | -  | -  | -  |
| Surrounding | -   | -  | -   | -   | -   | -  | -  | -  | -  |
| Surrounding | -   | -  | -   | -   | -   | -  | -  | -  | -  |
| 120         |     |    |     |     |     |    |    |    |    |
| 80          |     |    |     |     |     |    |    |    |    |
|             |     |    |     |     |     |    |    |    |    |

### **Parameter**

Distance: 3.000

Propagation type: Hemi-spherical

Equivalent absorption 20.00

area:

www.ostberg.com Page 3/4



### **Dimensions**



# Wiring dia