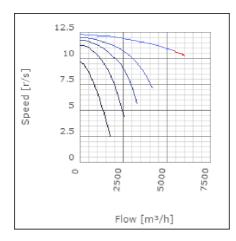

of transported air when speed-controlled | 40            | °C    |
| Sound pressure level at 3 m                               | 51.1          | dB(A) |
| Length                                                    | 882           | mm    |
| Width                                                     | 843           | mm    |
| Height                                                    | 568           | mm    |
| Weight                                                    | 70            | kg    |
| Enclosure class, motor                                    | 44            | IP    |
| Insulation class, motor                                   | F             |       |
| Duct connection                                           | 800x500<br>mm |       |

www.ostberg.com Page 1/4



# Diagrams













www.ostberg.com Page 2/4



## Sound





|             | Tot | 63 | 125 | 250 | 500 | 1k | 2k | 4k | 8k |
|-------------|-----|----|-----|-----|-----|----|----|----|----|
| Inlet       | -   | -  | -   | -   | -   | -  | -  | -  | -  |
| Outlet      | -   | -  | -   | -   | -   | -  | -  | -  | -  |
| Surrounding | -   | -  | -   | -   | -   | -  | -  | -  | -  |
| Surrounding | -   | -  | -   | -   | -   | -  | -  | -  | -  |
| 120         |     |    |     |     |     |    |    |    |    |
| 80          |     |    |     |     |     |    |    |    |    |
|             |     |    |     |     |     |    |    |    |    |

### **Parameter**

Distance: 3.000

Propagation type: Hemi-spherical

Equivalent absorption 20.00

area:

www.ostberg.com Page 3/4



### **Dimensions**



# Wiring