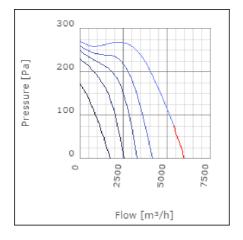

ure of transported air when speed-controlled | 40            | °C    |
| Sound pressure level at 3 m                               | 51.1          | dB(A) |
| Length                                                    | 882           | mm    |
| Width                                                     | 843           | mm    |
| Height                                                    | 568           | mm    |
| Weight                                                    | 70            | kg    |
| Enclosure class, motor                                    | 44            | IP    |
| Insulation class, motor                                   | F             |       |
| Duct connection                                           | 800x500<br>mm |       |

www.ostberg.com Page 1/4



# Diagrams













www.ostberg.com Page 2/4



## Sound





|             | Tot | 63 | 125 | 250 | 500 | 1k | 2k | 4k | 8k |
|-------------|-----|----|-----|-----|-----|----|----|----|----|
| Inlet       | -   | -  | -   | -   | -   | -  | -  | -  | -  |
| Outlet      | -   | -  | -   | -   | -   | -  | -  | -  | -  |
| Surrounding | -   | -  | -   | -   | -   | -  | -  | -  | -  |
| Surrounding | -   | -  | -   | -   | -   | -  | -  | -  | -  |
| 120         |     |    |     |     |     |    |    |    |    |
| 80          |     |    |     |     |     |    |    |    |    |
|             |     |    |     |     |     |    |    |    |    |

### **Parameter**

Distance: 3.000

Propagation type: Hemi-spherical

Equivalent absorption 20.00

area:

www.ostberg.com Page 3/4



### **Dimensions**



# Wi