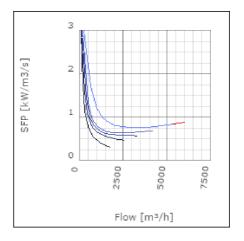

transported air when speed-controlled | 40            | °C    |
| Sound pressure level at 3 m                               | 51.1          | dB(A) |
| Length                                                    | 882           | mm    |
| Width                                                     | 843           | mm    |
| Height                                                    | 568           | mm    |
| Weight                                                    | 70            | kg    |
| Enclosure class, motor                                    | 44            | IP    |
| Insulation class, motor                                   | F             |       |
| Duct connection                                           | 800x500<br>mm |       |

www.ostberg.com Page 1/4



# Diagrams













www.ostberg.com Page 2/4



## Sound





|             | Tot | 63 | 125 | 250 | 500 | 1k | 2k | 4k | 8k |
|-------------|-----|----|-----|-----|-----|----|----|----|----|
| Inlet       | -   | -  | -   | -   | -   | -  | -  | -  | -  |
| Outlet      | -   | -  | -   | -   | -   | -  | -  | -  | -  |
| Surrounding | -   | -  | -   | -   | -   | -  | -  | -  | -  |
| Surrounding | -   | -  | -   | -   | -   | -  | -  | -  | -  |
| 120         |     |    |     |     |     |    |    |    |    |
| 80          |     |    |     |     |     |    |    |    |    |
|             |     |    |     |     |     |    |    |    |    |

### **Parameter**

Distance: 3.000

Propagation type: Hemi-spherical

Equivalent absorption 20.00

area:

www.ostberg.com Page 3/4



### **Dimensions**



# Wiring d