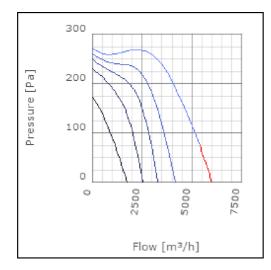

| °C    |
| Sound pressure level at 3 m                               | 51.1          | dB(A) |
| Length                                                    | 882           | mm    |
| Width                                                     | 843           | mm    |
| Height                                                    | 568           | mm    |
| Weight                                                    | 70            | kg    |
| Enclosure class, motor                                    | 44            | IP    |
| Insulation class, motor                                   | F             |       |
| Duct connection                                           | 800x500<br>mm |       |

www.ostberg.com Page 1/4



# Diagrams













www.ostberg.com Page 2/4



## Sound





|             | Tot | 63 | 125 | 250 | 500 | 1k | 2k | 4k | 8k |
|-------------|-----|----|-----|-----|-----|----|----|----|----|
| Inlet       | -   | -  | -   | -   | -   | -  | -  | -  | -  |
| Outlet      | -   | -  | -   | -   | -   | -  | -  | -  | -  |
| Surrounding | -   | -  | -   | -   | -   | -  | -  | -  | -  |
| Surrounding | -   | -  | -   | -   | -   | -  | -  | -  | -  |
| 120         |     |    |     |     |     |    |    |    |    |
| 80          |     |    |     |     |     |    |    |    |    |
|             |     |    |     |     |     |    |    |    |    |

### **Parameter**

Distance: 3.000

Propagation type: Hemi-spherical

Equivalent absorption 20.00

area:

www.ostberg.com Page 3/4



### **Dimensions**



# Wiring diagram



- M= Fan Motor
- (M1) = Fan Motor