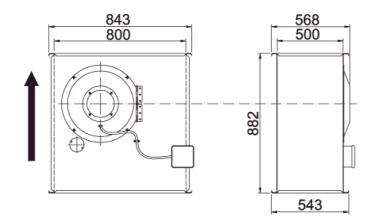

#### Technical data

| Parameter                                                 | Value         | Unit  |
|-----------------------------------------------------------|---------------|-------|
| Voltage                                                   | 400           | V     |
| Phase                                                     | 3             | ~     |
| Frequency                                                 | 50            | Hz    |
| Power                                                     | 1.29          | kW    |
| Current                                                   | 2.94          | Α     |
| R.p.m.                                                    | 11            | r/s   |
| Max. temperature of transported air                       | 40            | °C    |
| Max. temperature of transported air when speed-controlled | 40            | °C    |
| Sound pressure level at 3 m                               | 51.1          | dB(A) |
| Length                                                    | 882           | mm    |
| Width                                                     | 843           | mm    |
| Height                                                    | 568           | mm    |
| Weight                                                    | 70            | kg    |
| Enclosure class, motor                                    | 44            | IP    |
| Insulation class, motor                                   | F             |       |
| Duct connection                                           | 800x500<br>mm |       |

### **Dimensions**