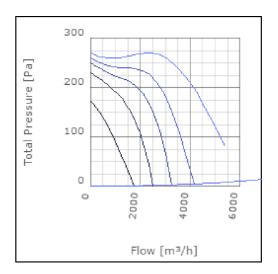

| °C    |
| Sound pressure level at 3 m                               | 51.1          | dB(A) |
| Length                                                    | 882           | mm    |
| Width                                                     | 843           | mm    |
| Height                                                    | 568           | mm    |
| Weight                                                    | 70            | kg    |
| Enclosure class, motor                                    | 44            | IP    |
| Insulation class, motor                                   | F             |       |
| Duct connection                                           | 800x500<br>mm |       |

www.ostberg.com Page 1/4



# Diagrams













www.ostberg.com Page 2/4



## Sound





|             | Tot | 63 | 125 | 250 | 500 | 1k | 2k | 4k | 8k |
|-------------|-----|----|-----|-----|-----|----|----|----|----|
| Inlet       | -   | -  | -   | -   | -   | -  | -  | -  | -  |
| Outlet      | -   | -  | -   | -   | -   | -  | -  | -  | -  |
| Surrounding | -   | -  | -   | -   | -   | -  | -  | -  | -  |
| Surrounding | -   | -  | -   | -   | -   | -  | -  | -  | -  |
| 120         |     |    |     |     |     |    |    |    |    |
| 80          |     |    |     |     |     |    |    |    |    |
|             |     |    |     |     |     |    |    |    |    |

### **Parameter**

Distance: 3.000

Propagation type: Hemi-spherical

Equivalent absorption 20.00

area:

www.ostberg.com Page 3/4



### **Dimensions**



# Wiring diagram



- M= Fan Motor
- (M1) = Fan Motor
-